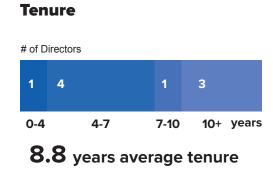

## **Key Board Statistics**

Our director nominees have a diverse set of qualifications, skills and experiences and also reflect diversity of age, tenure, gender and race/ethnicity. The Board regularly evaluates its composition to ensure that the skills and experience of the directors as a whole enhance the ability of the Board to provide independent oversight of management as they execute on strategic initiatives to create sustainable stockholder value. The following graphics include additional information regarding our director nominees.