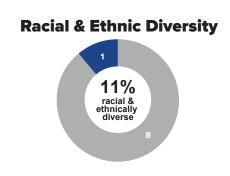

## **Key Board Statistics**

Our director nominees have a diverse set of qualifications, skills and experiences and also reflect diversity of age, tenure, gender and race/ethnicity. The Board regularly evaluates its composition to ensure that the skills and experience of the directors as a whole enhance the ability of the Board to provide independent oversight of management as they execute on strategic initiatives to create sustainable stockholder value. The following graphics include additional information regarding our director nominees.